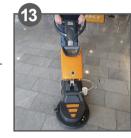

Test the spray button is working.

Lower handle to a comfortable position by squeezing the right lower lever.

Press the correct cleaning speed button for the application.

To activate machine press in orange button whilst squeezing the upper lever/s.

Raise the handle to move to the right. Lower handle to move to the left.

First clean along edges.

Work from side to side with overlapping passes.

When not in use, put the handle in an upright position. Switch battery off if left unsupervised.