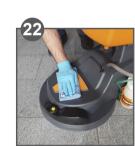

Wipe machine clean with a damp cloth.

If the foam generator is fitted. empty and rinse thoroughly.

If the solution tank is fitted, empty and check/clean the valve as required.

Empty spray unit and check/clean system as required (flush with clean water). Let the lid open to facilitate drying.