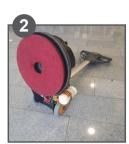

### **Preparation**

Display warning signs./ prepare PPE

Lay the machine down with handle on the floor to fit pad/pad drive or brush.

Remove battery from charger.

Insert battery into battery compartment.

Fit additional weight/s as required.