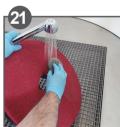

Wipe machine clean with a damp cloth.

If the foam generator is fitted. empty and rinse thoroughly.

If the solution tank is fitted, empty and check/clean the valve as required.

Empty spray unit and check/clean system as required (flush with clean water). Let the lid open to facilitate drying.