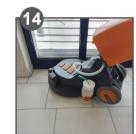

If required fit & secure solution tank.

Fill with water and dosing cleaning chemical.

Insert water tank hose into top of machine and solution feed cord is fitted and working.

If fitted, fill the spray unit with water and cleaning solution.