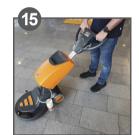

Raise the handle to move to the right. Lower handle to move to the left.

First clean along edges.

Work from side to side with overlapping passes.

When not in use, put the handle in an upright position. Switch battery off if left unsupervised.