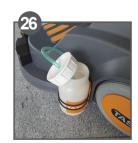

If required fit & secure solution tank.

Fill with water and dosing cleaning chemical.

Insert water tank hose into top of machine and solution feed cord is fitted and working.

If fitted, fill the spray unit with water and cleaning solution.

Wipe machine clean with a damp cloth.

If the foam generator is fitted. empty and rinse thoroughly.

If the solution tank is fitted, empty and check/clean the valve as required.

Empty spray unit and check/clean system as required (flush with clean water). Let the lid open to facilitate drying.