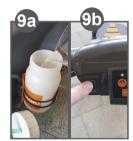

If required fit & secure solution tank.

Fill with water and dosing cleaning chemical.

Insert water tank hose into top of machine and solution feed cord is fitted and working.

If fitted, fill the spray unit with water and cleaning solution.