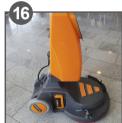

Exchange batteries if further work is required.

Switch off battery when application is completed.

Remove battery.

Place the battery on the charger.

Green = fully charged

Orange = charging Red = fault

Remove pad/pad drive or brush. Wash and hang to dry.

Wipe machine clean with a damp cloth.

If the foam generator is fitted. empty and rinse thoroughly.

If the solution tank is fitted, empty and check/clean the valve as required.

Empty spray unit and check/clean system as required (flush with clean water). Let the lid open to facilitate drying.