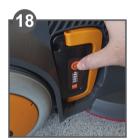

Test the spray button is working.

Lower handle to a comfortable position by squeezing the right lower lever.

Press the correct cleaning speed button for the application.

To activate machine press in orange button whilst squeezing the upper lever/s.