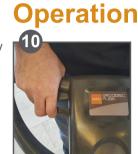

Test the spray button is working.

Lower handle to a comfortable position by squeezing the right lower lever.

Press the correct cleaning speed button for the application.

To activate machine press in orange button whilst squeezing the upper lever/s.