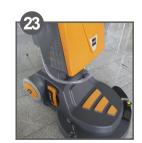

# **ERGODISC FLEXX 43 (with spray unit)**

### **Preparation**

Display warning signs./ prepare PPE

Lay the machine down with handle on the floor to fit pad/pad drive or brush.

Remove battery from charger.

Insert battery into battery compartment.

Fit additional weight/s as required.

Test the spray button is working.

Lower handle to a comfortable position by squeezing the right lower lever.

Press the correct cleaning speed button for the application.

To activate machine press in orange button whilst squeezing the upper lever/s.

Raise the handle to move to the right. Lower handle to move to the left.

First clean along edges.

Work from side to side with overlapping passes.

When not in use, put the handle in an upright position. Switch battery off if left unsupervised.