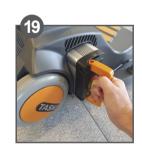

Exchange batteries if further work is required.

Switch off battery when application is completed.

Remove battery.

Place the battery on the charger.

Green = fully charged

Orange = charging Red = fault

Remove pad/pad drive or brush. Wash and hang to dry.