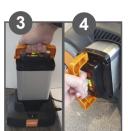

Exchange batteries if further work is required.

Switch off battery when application is completed.

Remove battery.

Place the battery on the charger.

Green = fully charged

Orange = charging Red = fault

Remove pad/pad drive or brush. Wash and hang to dry.