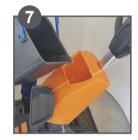

If required fit & secure solution tank.

Fill with water and dosing cleaning chemical.

Insert water tank hose into top of machine and solution feed cord is fitted and working.