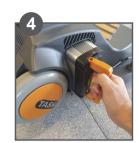

### **Operation**

Lower handle to a comfortable position by squeezing the right lower lever.

Press the correct cleaning speed button for the application.

To activate machine press in orange button whilst squeezing the upper lever/s.