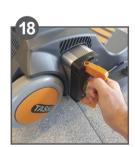

Exchange batteries if further work is required.

Switch off battery when application is completed.

Remove battery.

Place the battery on the charger. Orange = charging Green = fully charged

Red = fault

Remove pad/pad drive or brush. Wash and hang to dry.