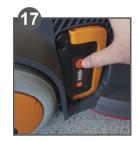

### **Operation**

Lower handle to a comfortable position by squeezing the right lower lever.

Press the correct cleaning speed button for the application.

To activate machine press in orange button whilst squeezing the upper lever/s.