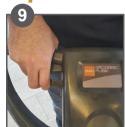

Exchange batteries if further work is required.

Switch off battery when application is completed.

Remove battery.

Place the battery on the charger. Orange = charging Green = fully charged

Red = fault

Remove pad/pad drive or brush. Wash and hang to dry.