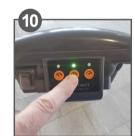

### **Operation**

Lower handle to a comfortable position by squeezing the right lower lever.

Press the correct cleaning speed button for the application.

To activate machine press in orange button whilst squeezing the upper lever/s.

#### Speed setting

1.HD

#### Primary application guidelines

Grinding / Sanding / Crystallization / TWISTER / Stripping

2.Low Stripping / Scrubbing / TWISTER / Carpet wet shampooing / Carpet dry foam shampooing / Carpet bonnet skimming

3. High Spray cleaning / Dry buffing / Carpet bonnet skimming