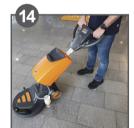

### **Operation**

Lower handle to a comfortable position by squeezing the right lower lever.

Press the correct cleaning speed button for the application.

To activate machine press in orange button whilst squeezing the upper lever/s.

Raise the handle to move to the right.
Lower handle to move to the left.

First clean along edges.

Work from side to side with overlapping passes.

When not in use, put the handle in an upright position. Switch battery off if left unsupervised.