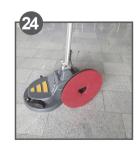

Exchange batteries if further work is required.

Switch off battery when application is completed.

Remove battery.

Place the battery on the charger. Orange = charging Green = fully charged

Red = fault

Remove pad/pad drive or brush. Wash and hang to dry.

Wipe machine clean with a damp cloth.

If the foam generator is fitted, empty and rinse thoroughly.

If the solution tank is fitted, empty and check/clean the valve as required.

Do not store machines with pad/ brush fitted.