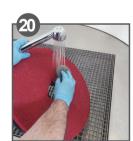

Exchange batteries if further work is required.

Switch off battery when application is completed.

Remove battery.

Place the battery on the charger. Orange = charging Green = fully charged

Red = fault

Remove pad/pad drive or brush. Wash and hang to dry.