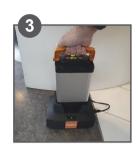

If required fit & secure solution tank.

Fill with water and dosing cleaning chemical.

Insert water tank hose into top of machine and solution feed cord is fitted and working.