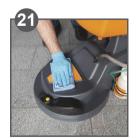

### **Preparation**

Display warning signs./ prepare PPE

Lay the machine down with handle on the floor to fit pad/pad drive or brush.

Remove battery from charger.

Insert battery into battery compartment.

Fit additional weight/s as required.

If required fit & secure solution tank.

Fill with water and dosing cleaning chemical.

Insert water tank hose into top of machine and solution feed cord is fitted and working.