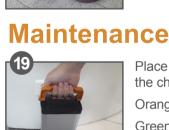

Exchange batteries if further work is required.

Switch off battery when application is completed.

Remove battery.

Place the battery on the charger. Orange = charging Green = fully charged

Red = fault

Remove pad/pad drive or brush. Wash and hang to dry.