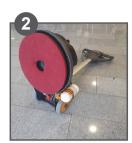

# **ERGODISC FLEXX 43 (no spray unit)**

### **Preparation**



Display warning signs./ prepare PPE



Lay the machine down with handle on the floor to fit pad/pad drive or brush.



Remove battery from charger.



Insert battery into battery compartment.



Fit additional weight/s as required.



If required fit & secure solution tank.



Fill with water and dosing cleaning chemical.



Insert water tank hose into top of machine and solution feed cord is fitted and working.

### **Operation**



Lower handle to a comfortable position by squeezing the right lower lever.



Press the correct cleaning speed button for the application.



To activate machine press in orange button whilst squeezing the upper lever/s.



Raise the handle to move to the right.
Lower handle to move to the left.



First clean along edges.



Work from side to side with overlapping passes.



When not in use, put