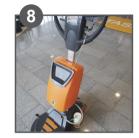

Exchange batteries if further work is required.

Switch off battery when application is completed.

Remove battery.

Place the battery on the charger. Orange = charging Green = fully charged

Red = fault

Remove pad/pad drive or brush. Wash and hang to dry.