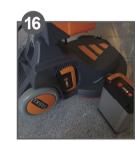

Exchange batteries if further work is required.

Switch off battery when application is completed.

Remove battery.

Place the battery on the charger. Orange = charging Green = fully charged

Red = fault

Remove pad/pad drive or brush. Wash and hang to dry.