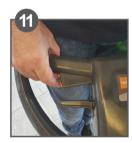

### **Operation**

Lower handle to a comfortable position by squeezing the right lower lever.

Press the correct cleaning speed button for the application.

To activate machine press in orange button whilst squeezing the upper lever/s.