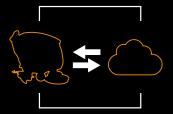

## INTELLITRAIL 2.0

IntelliTrail 2.0 is a technological leap for fleet management, machine insight, remote service, and software updates.

Two-way data transfer from all machine components to the cloud based digital ecosystem.

The new device has a deeper integration into the machine and receives information from all key components.

This data stream ultimately leads to lower cost, more control and higher performance.