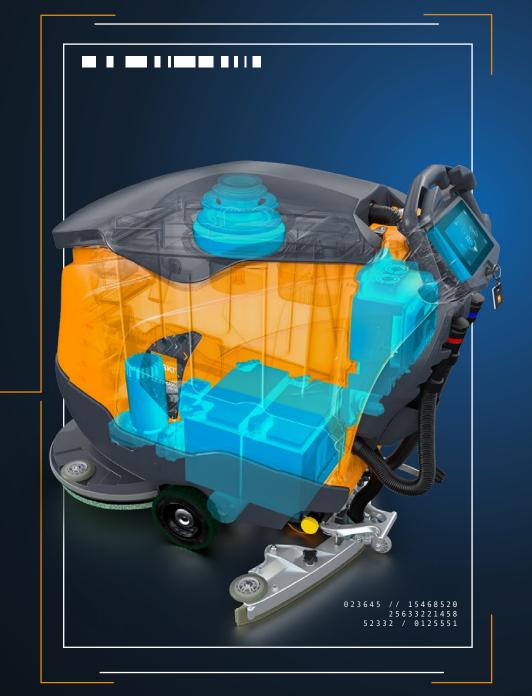

#### **MACHINE INFO**

Model: Ultimaxx 1900

**Location:** University Campus **Deck Type:** Single Disc 43cm

#### **Overall Health:**

Vacuum Motor: Brush Motor: Water Pump: Chemical Pump: Traction Drive: Electric Brush Lift: Magnetic Water Valve:

#### **Total Machine Hours:**

980