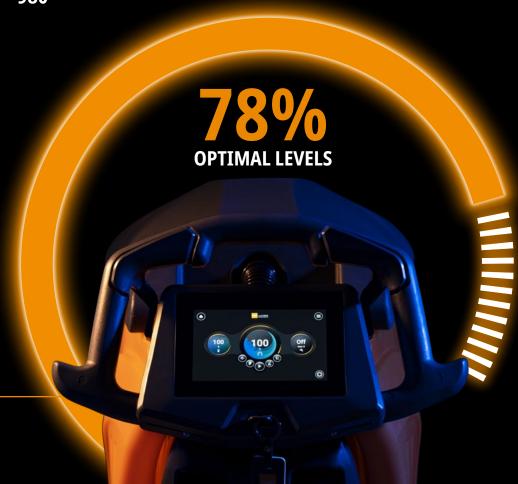

#### **MACHINE INFO**

Model: Ultimaxx 1900

**Location:** University Campus **Deck Type:** Single Disc 43cm

#### **Overall Health:**

Vacuum Motor: Brush Motor: Water Pump: Chemical Pump: Traction Drive: Electric Brush Lift: Magnetic Water Valve:

#### **Total Machine Hours:**

980