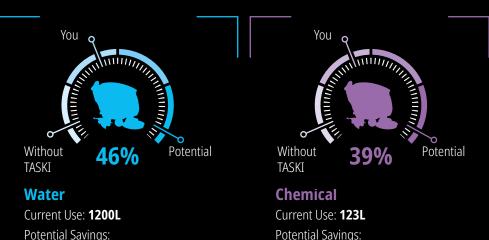

#### Water Saved (Litres)

Market Average: 4421

You Currently: 2100

Potential:

#### **Chemical Saved** (Canisters)

Market Average: 3 4 3

You Currently: 122